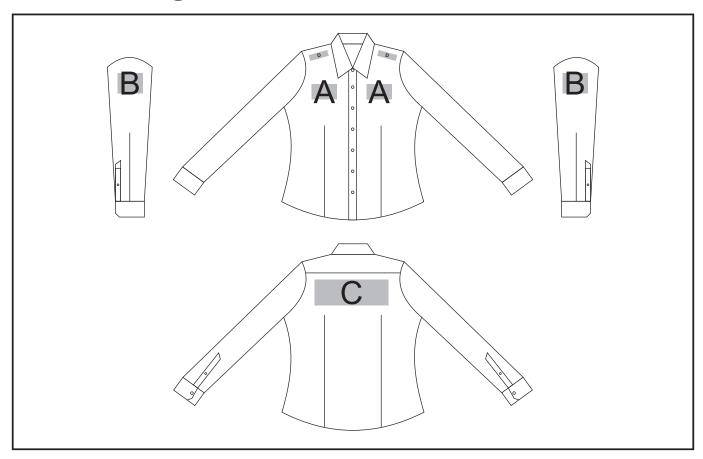

## **Branding Options:**

#### **Position A**

- 1. Embroidery (EMB) 9 colours Size: 100mm diameter
- 2. Screen Print (SA) 6 colours Size: 100mm wide x 60mm high
- 3. Digital Transfer Clothing (DTC) Full colour Size: 100mm wide x 100mm high

#### **Position B**

- 1. Embroidery (EMB) 9 colours Size: 50mm diameter
- 2. Screen Print (SA) 6 colours Size: 60mm wide x 60mm high
- 3. Digital Transfer Clothing (DTC) Full colour Size: 50mm wide x 50mm high

#### **Position C**

- 1. Embroidery (EMB) 9 colours Size: 200mm wide x 100mm high
- 2. Screen Print (SA) 6 colours Size: 260mm wide x 100mm high
- 3. Digital Transfer Clothing (DTC) Full colour Size: 210mm wide x 100mm high